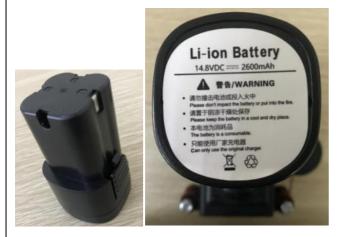

Our original battery has a capacity of 2100mAh and 2600mAh.

For each type of cartridge in our markirator, you can set individual parameters of voltage and pulse, which guarantees high quality prints for any type of cartridge. It looks like a fake menu