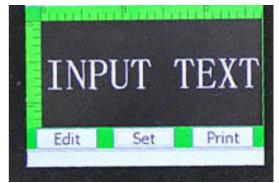

The counterfeit battery has a capacity of 1500mAh and is made of ordinary household items.

There is no possibility to set the voltage and impulse in the forgery, the average value is "sewn up" in the marking machine, and the print on different cartridges will be of different quality. This is done in order to later sell the client only the most expensive cartridges.