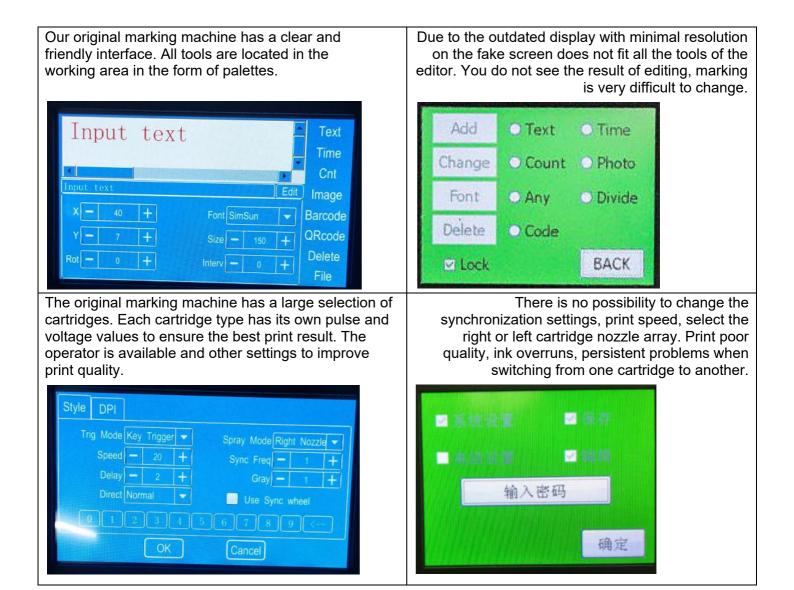

Our original battery has a capacity of 2100mAh and 2600mAh.

For each type of cartridge in our markirator, you can set individual parameters of voltage and pulse, which guarantees high quality prints for any type of cartridge. It looks like a fake menu

The counterfeit battery has a capacity of 1500mAh and is made of ordinary household items.

There is no possibility to set the voltage and impulse in the forgery, the average value is "sewn up" in the marking machine, and the print on different cartridges will be of different quality. This is done in order to later sell the client only the most expensive cartridges.