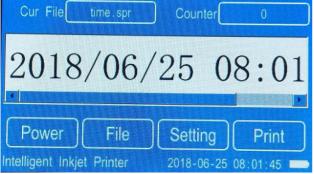

First of all, the original marking machine has a body of high-quality metal. In fakes using inexpensive plastic, which reduces the durability and reliability of the device.

This is the original Ink Jet Mobile menu.

Our original battery has a capacity of 2100mAh and 2600mAh.

For each type of cartridge in our markirator, you can set individual parameters of voltage and pulse, which guarantees high quality prints for any type of cartridge. It looks like a fake menu