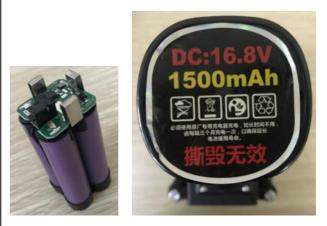

The counterfeit battery has a capacity of 1500mAh and is made of ordinary household items.

There is no possibility to set the voltage and impulse in the forgery, the average value is "sewn up" in the marking machine, and the print on different cartridges will be of different quality. This is done in order to later sell the client only the most expensive cartridges.