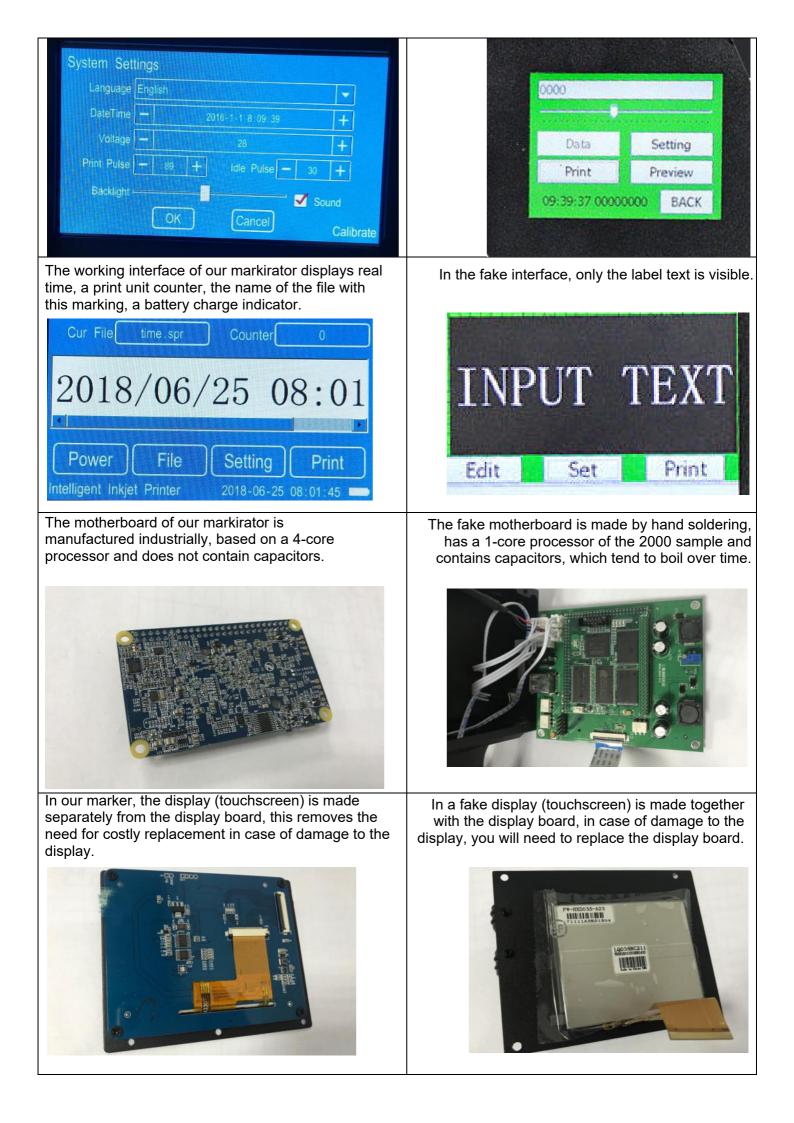

First of all, the original marking machine has a body of high-quality metal. In fakes using inexpensive plastic, which reduces the durability and reliability of the device.

This is the original Ink Jet Mobile menu.

Our original battery has a capacity of 2100mAh and 2600mAh.

For each type of cartridge in our markirator, you can set individual parameters of voltage and pulse, which guarantees high quality prints for any type of cartridge. It looks like a fake menu

The counterfeit battery has a capacity of 1500mAh and is made of ordinary household items.

There is no possibility to set the voltage and impulse in the forgery, the average value is "sewn up" in the marking machine, and the print on different cartridges will be of different quality. This is done in order to later sell the client only the most expensive cartridges.